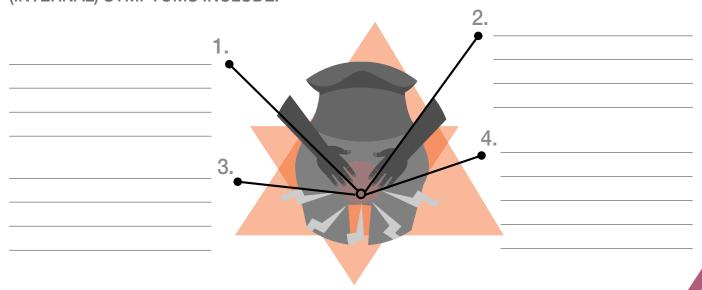

1.

With very little outwardly visible symptoms in the early stages of infection, Chlamydia commonly goes untreated and transferred from one partner to another unknowingly.

As a bacterial disease, the transmission occurs even without penetration. If left untreated it causes pelvic inflammatory disease (PID) that damages the uterus, cervix and ovaries leading to infertility.

## (INTERNAL) SYMPTOMS INCLUDE:

Chlamydia is, however, treatable with oral antibiotics as prescribed by healthcare professionals.

There are over 100 varieties of HPV and focus is mostly placed on the strains that affect genitals, mouth and throat.

### SYMPTOMS INCLUDE: