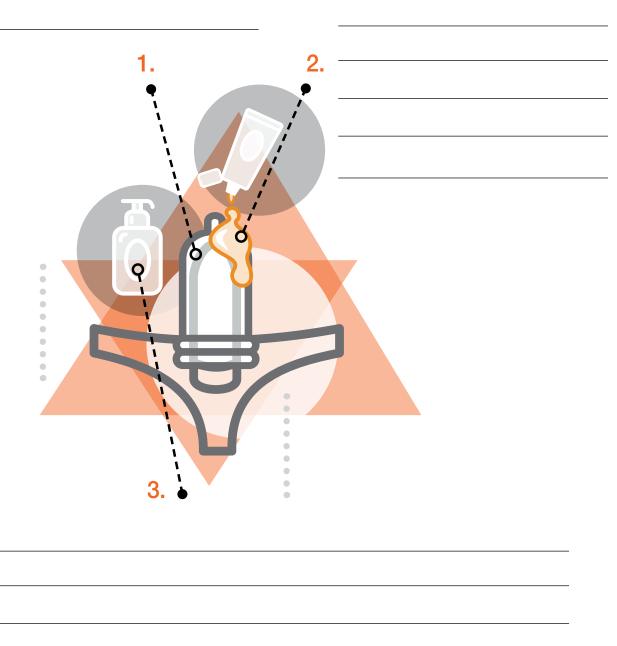

# Tips for safe strap on sex:

Complete the sentence labels on the following diagram.