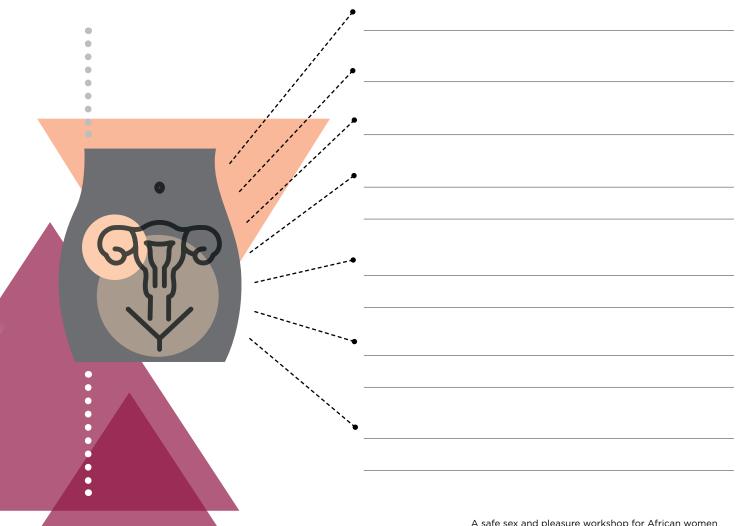

# STO3 and STI3 to watch out for Section 2

Before you begin with this section, **let us discuss** what you consider safe sex to be.

Then move into small groups and fill in each of the missing content and infographic labels throughout the section.