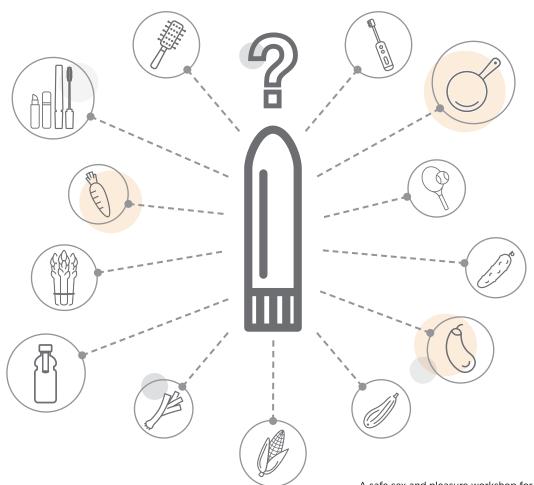

# A list of objects that can be used as dildos:

As the facilitator works through the list, write out the name of the object alongside the icon in the below infographic.

# MB: do not use:

DO NOT use a peeled banana, or a banana in general. A banana is a bad choice for a dildo because it gets soft and this is not a good look. DO NOT use anything that creates suction inside e.g. an empty bottle.