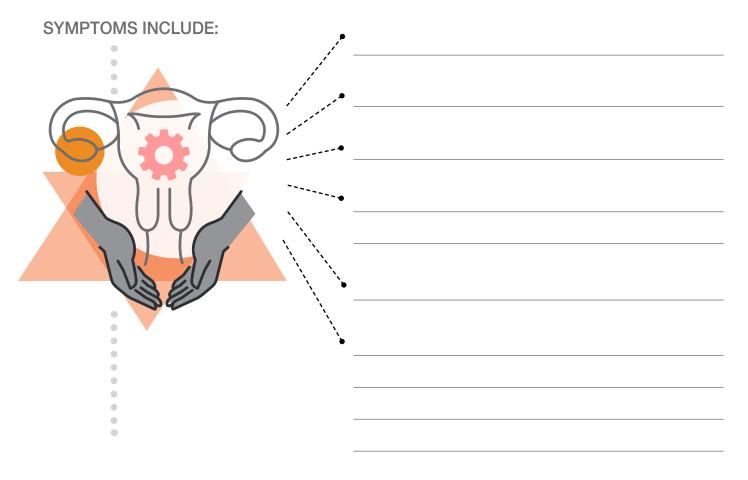

# STO3 and STI3 to watch out for Section 2

Before you begin with this section, **let us discuss** what you consider safe sex to be.

Then move into small groups and fill in each of the missing content and infographic labels throughout the section.

1.

With very little outwardly visible symptoms in the early stages of infection, Chlamydia commonly goes untreated and transferred from one partner to another unknowingly.

As a bacterial disease, the transmission occurs even without penetration. If left untreated it causes pelvic inflammatory disease (PID) that damages the uterus, cervix and ovaries leading to infertility.

## (INTERNAL) SYMPTOMS INCLUDE:

Chlamydia is, however, treatable with oral antibiotics as prescribed by healthcare professionals.

There are over 100 varieties of HPV and focus is mostly placed on the strains that affect genitals, mouth and throat.

HPV is a viral infection that is passed between people through skin-to-skin contact.

WSW, in particular, are at risk of contracting and transferring HPV through unprotected cunnilingus, anilingus, tribadism as well as the immediate sharing of toys without disinfecting and using protection.

There is no known treatment for HPV in its earlier stages.

HPV can cause cervical cancer and other cancers of the genitals, head, neck, and throat.

Gonorrhoea is a bacterial infection that likes to live in the warm and moist areas of the body. This includes the urethra; eyes; throat; vagina; anus; and female reproductive tract (fallopian tubes, cervix, and uterus).

WSW are at risk of contracting and transferring Gonorrhoea through unprotected cunnilingus, anilingus, tribadism, as well as the immediate sharing of toys without disinfecting and using protection.

Symptoms of Gonorrhoea in a number of women are not always visible. When they are, they may come across as mild yeast or urinary infections, making it all the more difficult to identify.

Similar to Chlamydia, severe cases of untreated Gonorrhoea cause PID and ultimately lead to damage of the uterus, cervix and ovaries, leading to infertility.

### SYMPTOMS INCLUDE:

### 4

Herpes is an outbreak of sores or blisters caused by the lifelong herpes simplex virus.

You can get infected through direct contact with body fluids (mostly saliva and vaginal secretions) or lesions of an infected individual categorized by the particular body part that is infected.

Oral herpes sometimes show up as cold sores and blisters around the mouth and can be transmitted through sharing utensils, lip balm, kissing and oral sex/cunnilingus (including anilingus).

Genital herpes show up as similar sores and blisters around your sexy bits transmitted through tribadism, as well as the immediate sharing of toys without disinfecting and using protection.